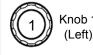

operation at the start] is set in [No], push the key, the Transducer unit will go down after initial screen is displayed.
- When the menu of [Hull unit operation at the start] is set in [Yes], the Transducer unit automatically will go down after initial screen is displayed.

#### **Power OFF**



★ Keep pressed until [Preparing for the end] will be displayed.

Long press

Caution: It takes some time to handle the start of the program or the end at the time of power supply ON or OFF.

#### **Change of Range setting** Long press Push Push Push Push Zoom 10n Change the Confirm the numeric Return to Range2 20n numeric value of value of range. the mode 60n Range3 display. range. 120m Range<sup>2</sup> 200m Range 5 Range 6 280m 340m Range 7 The list of RANGE will be displayed on the screen.











### Menu

























Push

1

\*Select the menu. Select the menu item. Confirm of the menu item.

Select the setting item.

Confirm of the setting item.

\*The display will be switched over in the order of [Menu1], [Menu2], [Menu3] or menu not display.



2 7ZPNA4637