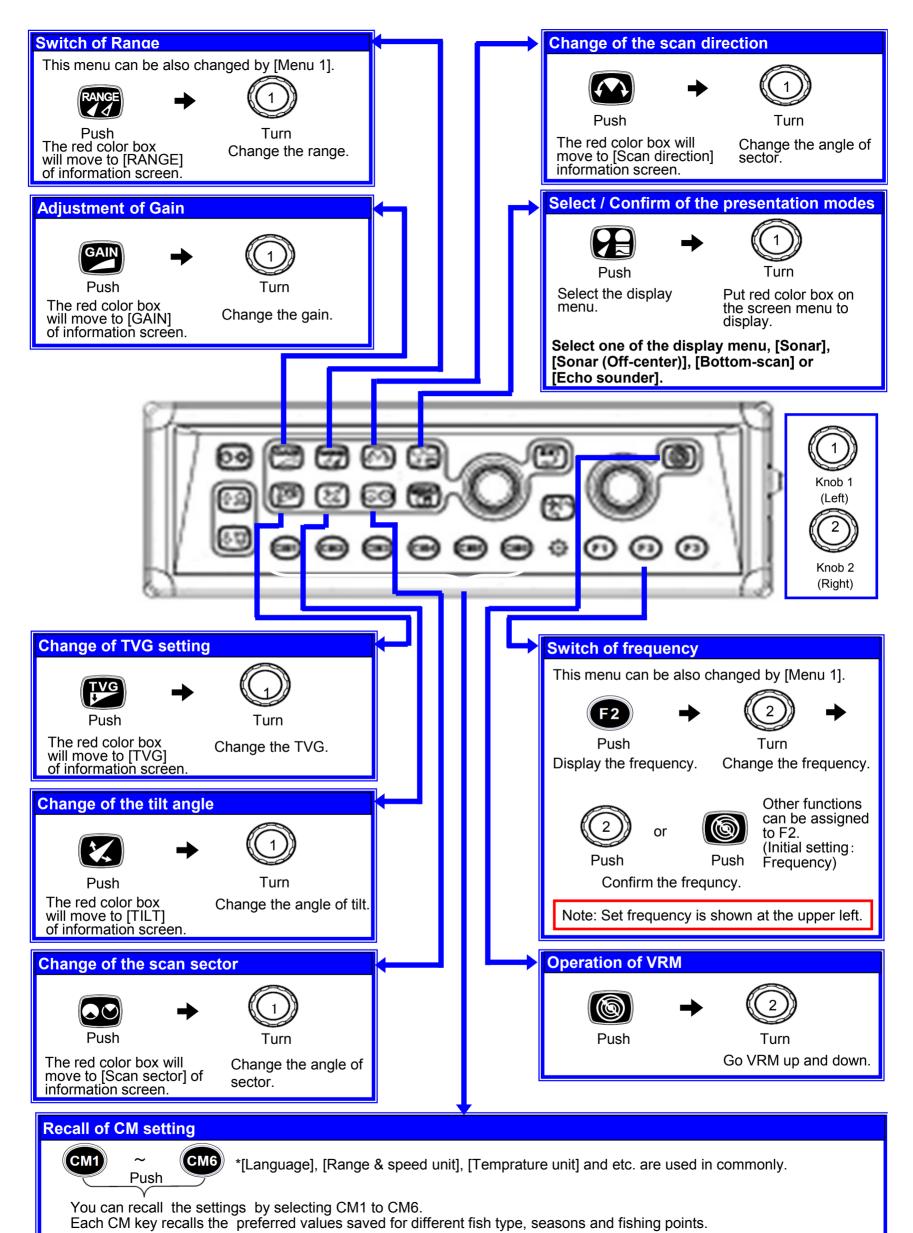

#### **Change of Range setting** Long press Push Push Push Push Zoom 10n Change the Confirm the numeric Return to Range2 20n numeric value of value of range. the mode 60n Range3 display. range. 120m Range<sup>2</sup> 200m Range 5 Range 6 280m 340m Range 7 The list of RANGE will be displayed on the screen.

### Menu

Push

1

\*Select the menu. Select the menu item. Confirm of the menu item.

Select the setting item.

Confirm of the setting item.

\*The display will be switched over in the order of [Menu1], [Menu2], [Menu3] or menu not display.